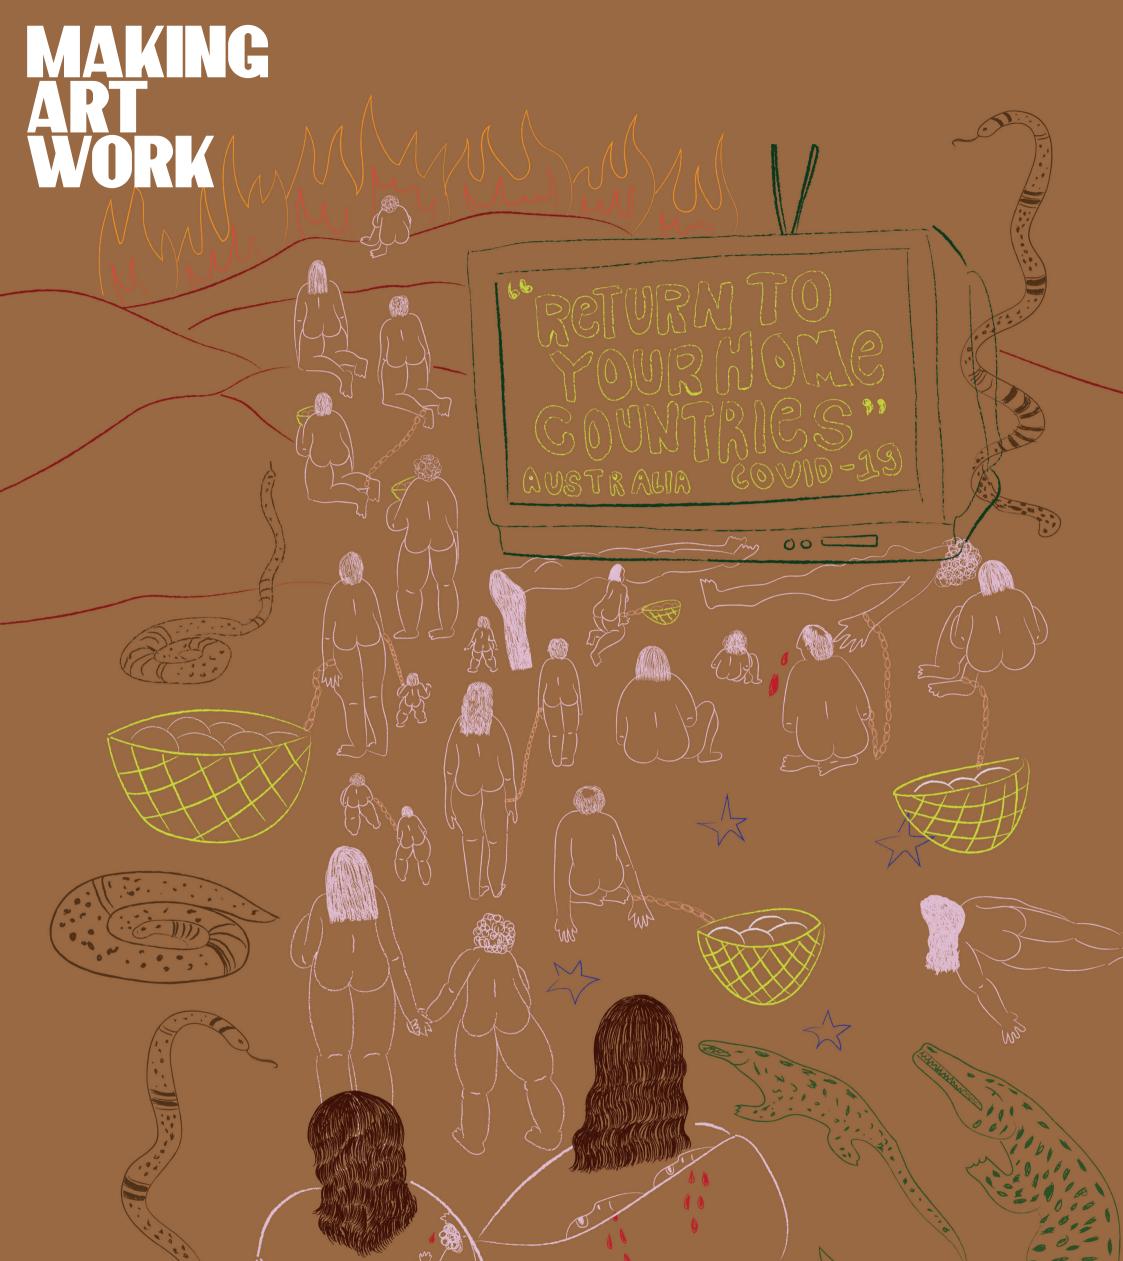

Artwork by Monika Noémi Correa for *Making Art Work*, a commissioning initiative of the Institute of Modern Art to support artists during COVID-19. *Visit makingart.work*.

Making Art Work is supported by the Queensland Government through Arts Queensland. The IMA is supported by the Queensland Government through Arts Queensland, the Australian Government through Australia Council for the Arts, and the Visual Arts and Craft Strategy, an initiative of the Australian Federal, State, and Territory Governments. The IMA is a member of Contemporary Art Organisations Australia.